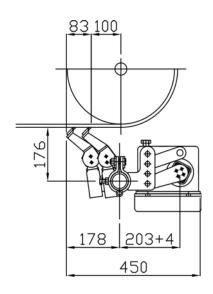

Without applying pressure above drawing shows the scraper.

During installation, the installation manual is required.

This drawing LAUTEC CO. As an asset in a secret LAUTEC CO. Part, without the written consent of, or The disclosure of all, or should not be reproduced or copied.