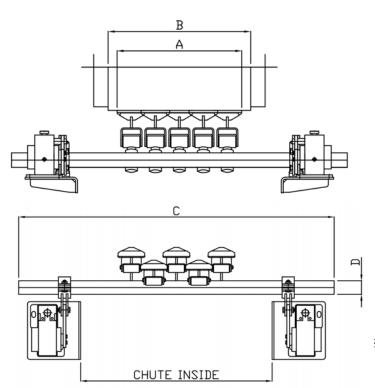

## Rubber Suspension Blade Scraper Type LCS1-3S1

Possible to increase pressure is up to 65 mm

| Model        | Belt size | Tip Size | Module | Body size | D            |
|--------------|-----------|----------|--------|-----------|--------------|
|              | A[mm]     | B[mm]    | Q`ty   | C[mm]     |              |
| LCS1-<br>3S1 | 400       | 320      | 3      | 1200      | -<br>- ∅60.5 |
|              | 500       | 420      | 4      | 1300      |              |
|              | 550       | 420      | 4      | 1350      |              |
|              | 600       | 520      | 5      | 1400      |              |
|              | 750       | 620      | 6      | 1500      |              |
|              | 800       | 620      | 6      | 1600      |              |
|              | 900       | 720      | 7      | 1700      |              |
|              | 1000      | 820      | 8      | 1800      |              |

Without applying pressure above drawing shows the scraper.

During installation, the installation manual is required.

This drawing LAUTEC CO. As an asset in a secret LAUTEC CO. Part, without the written consent of, or The disclosure of all, or should not be reproduced or copied.